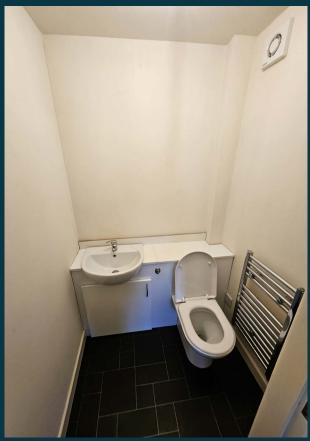

Internally the space is made up of two office rooms, one of which incorporates a kitchenette and W/C facility.

Plus W/C to the rear.