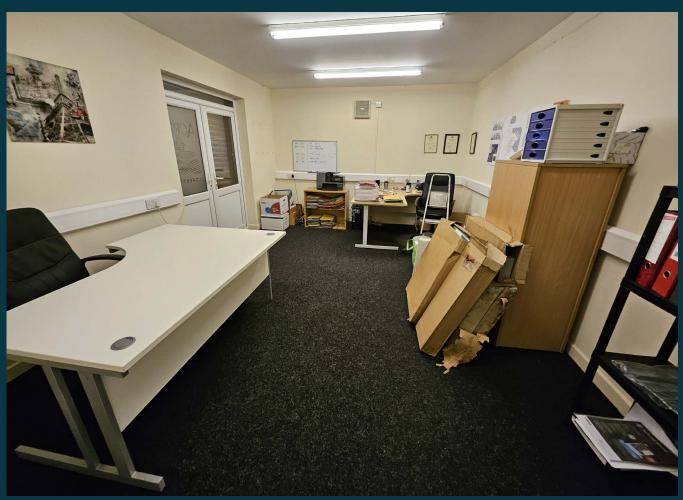

Internally the space is made up of two office rooms, one of which incorporates a kitchenette and W/C facility.

#### **ACCOMMODATION**

As measured on a net internal basis (NIA) in accordance with the RICS Property Measurement 1st Edition: -

| Ground Floor                     | Sq M  | Sq Ft |
|----------------------------------|-------|-------|
| Office                           | 20.5  | 216   |
| Office incorporating Kitchenette | 12.65 | 136   |