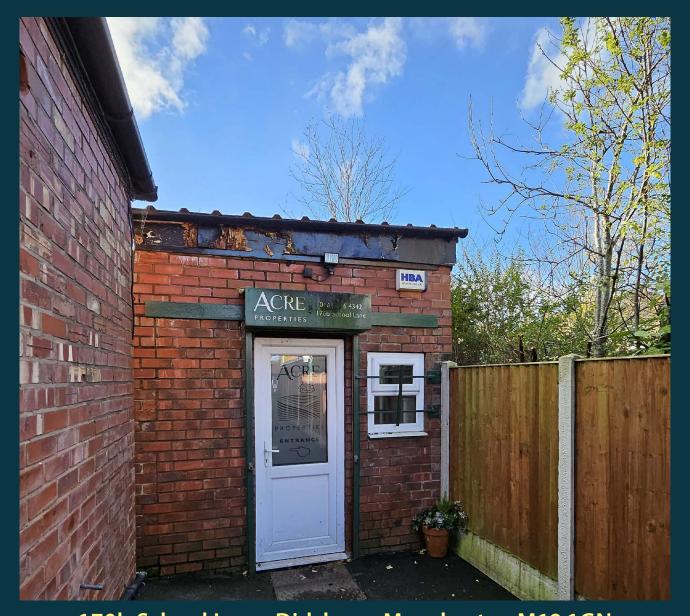

### **TO LET**

170b School Lane, Didsbury, Manchester, M19 1GN
Ground Floor Commercial Property

352 Sq Ft (32.7 Sq M)

£7,200 per annum

gifforddixon.co.uk

0161 667 1317

#### **DESCRIPTION**

The property is a detached single storey building of brick construction under a flat corrugated roof, located behind 'Beauty Within' and with separate gated entrance off School Lane and one designated parking space. Security shutters are fitted to both entrance doors and there is also an intruder alarm for additional security.