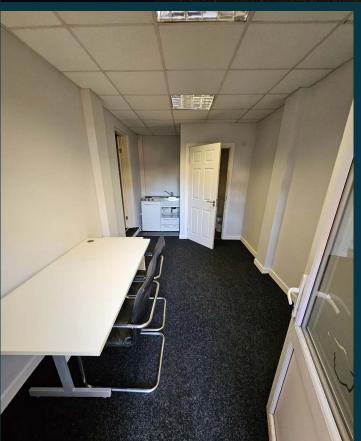

Internally the space is made up of two office rooms, one of which incorporates a kitchenette and W/C facility.

#### **ACCOMMODATION**

As measured on a net internal basis (NIA) in accordance with the RICS Property Measurement 1st Edition: -

| Ground Floor                     | Sq M  | Sq Ft |
|----------------------------------|-------|-------|
| Office                           | 20.5  | 216   |
| Office incorporating Kitchenette | 12.65 | 136   |

Plus W/C to the rear.