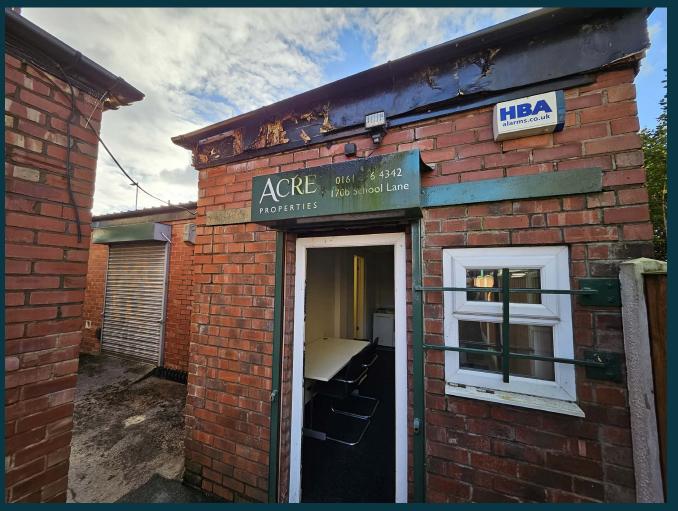

#### **DESCRIPTION**

The property is a detached single storey building of brick construction under a flat corrugated roof, located behind 'Beauty Within' and with separate gated entrance off School Lane and one designated parking space. Security shutters are fitted to both entrance doors and there is also an intruder alarm for additional security.