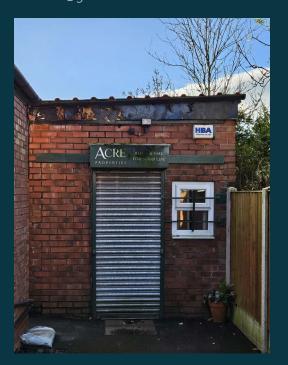

#### **DESCRIPTION**

The property is a detached single storey building of brick construction under a flat corrugated roof, located behind 'Beauty Within' and with separate gated entrance off School Lane and one designated parking space. Security shutters are fitted to both entrance doors and there is also an intruder alarm for additional security.