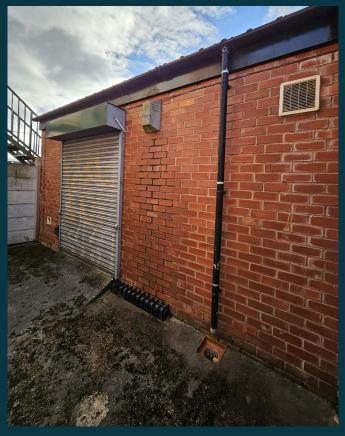

#### **DESCRIPTION**

The property is a detached single storey building of brick construction under a flat corrugated roof, located behind 'Beauty Within' and with separate gated entrance off School Lane and one designated parking space. Security shutters are fitted to both entrance doors and there is also an intruder alarm for additional security.